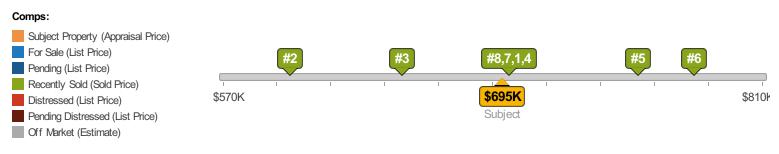

#### Current Range of Comparable Homes

Compares the estimated value of the subject property with the comps selected in the Sales Comparison Analysis.

#### **Comps Selected** In Analysis

|                                |                                               | Contraction of the second                     |                                               |
|--------------------------------|-----------------------------------------------|-----------------------------------------------|-----------------------------------------------|
| Address                        | 79665 Cetrino                                 | 79645 Cetrino                                 | 79725 Cetrino                                 |
|                                | La Quinta, CA 92253                           | La Quinta, CA 92253                           | La Quinta, CA 92253                           |
| Status                         | Subject Property                              | 1 Recently Sold                               | 11 Recently Sold                              |
| MLS Name                       | California Desert Association of<br>REALTORS® | California Desert Association of<br>REALTORS® | California Desert Association of<br>REALTORS® |
| MLS Listing ID                 | 217014214                                     | 217004288                                     | 216011916                                     |
| Proximity                      |                                               | .03 Mi. W                                     | .06 Mi. NE                                    |
| Value                          | \$694,640                                     | \$699,000                                     | \$600,000                                     |
| Price Per Sq. Ft.              | \$247                                         | \$273                                         | \$248                                         |
| Sale/Finance Concession        | -                                             | -                                             | -                                             |
| Property Type                  | Single Family Residence                       | Single Family Residence                       | Single Family Residence                       |
| Property Subtype               | Single Family Detach                          | Single Family Detach                          | Single Family Detach                          |
| Total Rooms                    | -                                             | -                                             | -                                             |
| Total Rooms Above Grade        | -                                             | -                                             | -                                             |
| Bedrooms                       | 3                                             | 3                                             | 3                                             |
| Bedrooms Above Grade           | -                                             | -                                             | -                                             |
| Living Area sq ft range (low)  | -                                             | -                                             | _                                             |
| ⊥iving Area sq ft range (high) | -                                             | -                                             | -                                             |
| Total Baths                    | 1.2                                           | 3.0                                           | 1.2                                           |
| Total Baths Above Grade        | -                                             | -                                             | _                                             |
| Full Baths                     | 1                                             | 3                                             | 1                                             |
| Full Baths Above Grade         | -                                             | -                                             | _                                             |
| Partial Baths                  | 2                                             | 2                                             | 2                                             |
| Partial Baths Above Grade      | -                                             | -                                             | _                                             |
| iving Area (sq ft)             | 2,815                                         | 2,557                                         | 2,419                                         |
| iving Area Above Grade (sq ft) | -                                             | -                                             | _                                             |
| Basement (sq ft)               | -                                             | -                                             | _                                             |
| Finished Rooms Below Grade     | -                                             | _                                             | _                                             |
| _ot Size                       | 8,276 sq ft                                   | 9,583 sq ft                                   | 7,405 sq ft                                   |
| _ot Dimensions                 | 8276 SF                                       | 9583 SF                                       | 7405 SF                                       |
| Garage                         | Yes                                           | Yes                                           | Yes                                           |
| Garage (sq ft)                 | -                                             | _                                             | _                                             |
| Pool                           | Yes                                           | Yes                                           | Yes                                           |
| ocation                        | On Golf Course                                | On Golf Course                                | _                                             |
| Fenure                         | -                                             | -                                             | _                                             |
| /iew                           | -                                             | -                                             | _                                             |
| View Factors                   | Golf Course View, Mountain<br>View            | Golf Course View, Mountain<br>View            | Golf Course View, Mountain<br>View            |
| Style                          | -                                             | -                                             | _                                             |
| Quality of Construction        | _                                             | _                                             | _                                             |