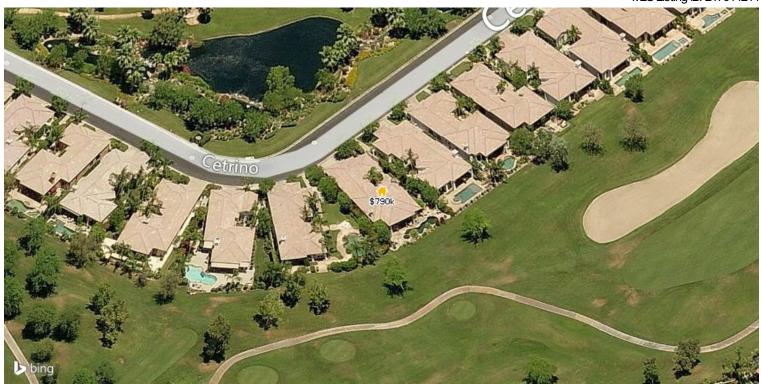

#### Location Details

| Directions to Property       | Jefferson gate: tum R at second gate tum L at Mango. Tum L onto Cetrino. Home on R side. From 52nd gate go straight to<br>end of street (past Mango). Home on R. |
|------------------------------|------------------------------------------------------------------------------------------------------------------------------------------------------------------|
| Subdivision                  | The Citrus                                                                                                                                                       |
| Location Features            | On Golf Course                                                                                                                                                   |
| Area Description             | La Quinta South Of H                                                                                                                                             |
| Walkability Score (out of 5) | Overall: 0.3   Amenity: 0.3   Leisure: 0.2                                                                                                                       |