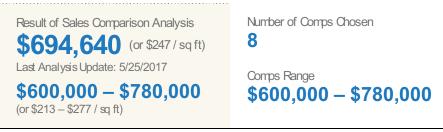

• New, Active: 5/18/2017

Result of Sales Comparison Analysis

\$694,640 (or \$247 / sq ft)

Last Analysis Update: 5/25/2017

### \$600,000 - \$780,000

(or \$213 – \$277 / sq ft)

Number of Comps Chosen

Comps Range **\$600,000 - \$780,000** 