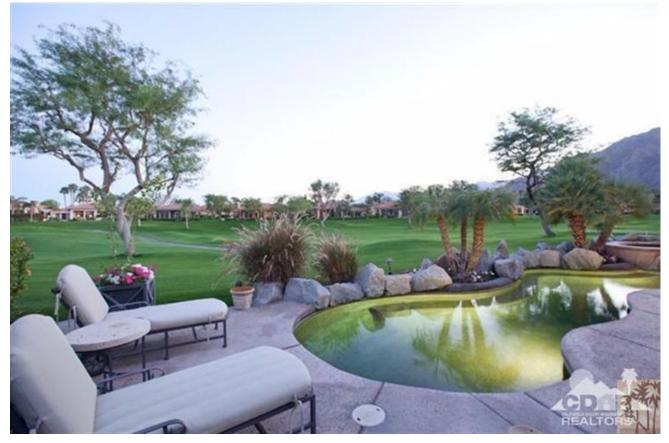

### **Public Remarks**

Gorgeous, pristine, highly upgraded home with tranquil south-east mountain and fairway views of the 18th fairway of the private Citrus course! This home is move-in ready, with many upgrades throughout. The gournet kitchen has granite counters, high-end appliances and honey-toned cabinetry. The office and the great room have gorgeous custom built-ins. The custom faux painted fireplace is a work of art. Other upgrades include an indoor, outdoor surround-sound system throughout, the convenience of electric shades, plantation shutters, wet bar with refrigerator, custom marble treatments in all bathrooms and custom saltwater pool and spa. Plus built-in closets, a garage with many built-ins and polyurithaned floor, lush landscaping and a courtyard waterfall. Social and golf memberships are available..

#### Location Details

| Directions to Property       | Jefferson gate: tum R at second gate tum L at Mango. Tum L onto Cetrino. Home on R side. From 52nd gate go straight to<br>end of street (past Mango). Home on R. |
|------------------------------|------------------------------------------------------------------------------------------------------------------------------------------------------------------|
| Subdivision                  | The Citrus                                                                                                                                                       |
| Location Features            | On Golf Course                                                                                                                                                   |
| Area Description             | La Quinta South Of H                                                                                                                                             |
| Walkability Score (out of 5) | Overall: 0.3   Amenity: 0.3   Leisure: 0.2                                                                                                                       |