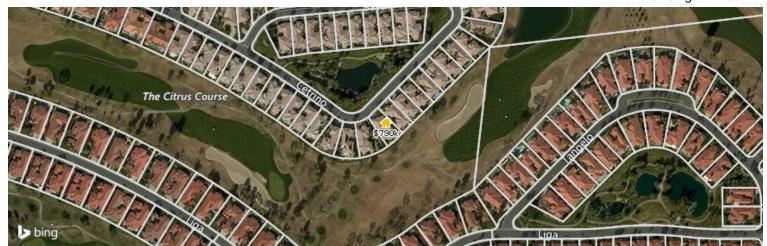

#### Location Details

| Directions to Property       | Jefferson gate: tum R at second gate tum L at Mango. Tum L onto Cetrino. Home on R side. From 52nd gate go straight to<br>end of street (past Mango). Home on R. |
|------------------------------|------------------------------------------------------------------------------------------------------------------------------------------------------------------|
| Subdivision                  | The Citrus                                                                                                                                                       |
| Location Features            | On Golf Course                                                                                                                                                   |
| Area Description             | La Quinta South Of H                                                                                                                                             |
| Walkability Score (out of 5) | Overall: 0.3   Amenity: 0.3   Leisure: 0.2                                                                                                                       |