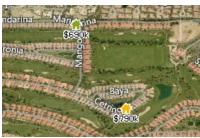

#### Location Details

| Directions to Property       | Jefferson gate: tum R at second gate tum L at Mango. Tum L onto Cetrino. Home on R side. From 52nd gate go straight to<br>end of street (past Mango). Home on R. |
|------------------------------|------------------------------------------------------------------------------------------------------------------------------------------------------------------|
| Subdivision                  | The Citrus                                                                                                                                                       |
| Location Features            | On Golf Course                                                                                                                                                   |
| Area Description             | La Quinta South Of H                                                                                                                                             |
| Walkability Score (out of 5) | Overall: 0.3   Amenity: 0.3   Leisure: 0.2                                                                                                                       |

#### **Comps Selected** In Analysis

|                                |                                               | Contraction of the second                     |                                               |
|--------------------------------|-----------------------------------------------|-----------------------------------------------|-----------------------------------------------|
| Address                        | 79665 Cetrino                                 | 79645 Cetrino                                 | 79725 Cetrino                                 |
|                                | La Quinta, CA 92253                           | La Quinta, CA 92253                           | La Quinta, CA 92253                           |
| Status                         | Subject Property                              | 1 Recently Sold                               | 11 Recently Sold                              |
| MLS Name                       | California Desert Association of<br>REALTORS® | California Desert Association of<br>REALTORS® | California Desert Association of<br>REALTORS® |
| MLS Listing ID                 | 217014214                                     | 217004288                                     | 216011916                                     |
| Proximity                      |                                               | .03 Mi. W                                     | .06 Mi. NE                                    |
| Value                          | \$694,640                                     | \$699,000                                     | \$600,000                                     |
| Price Per Sq. Ft.              | \$247                                         | \$273                                         | \$248                                         |
| Sale/Finance Concession        | -                                             | -                                             | -                                             |
| Property Type                  | Single Family Residence                       | Single Family Residence                       | Single Family Residence                       |
| Property Subtype               | Single Family Detach                          | Single Family Detach                          | Single Family Detach                          |
| Total Rooms                    | -                                             | -                                             | -                                             |
| Total Rooms Above Grade        | -                                             | -                                             | -                                             |
| Bedrooms                       | 3                                             | 3                                             | 3                                             |
| Bedrooms Above Grade           | -                                             | -                                             | -                                             |
| Living Area sq ft range (low)  | -                                             | -                                             | _                                             |
| ⊥iving Area sq ft range (high) | -                                             | -                                             | -                                             |
| Total Baths                    | 1.2                                           | 3.0                                           | 1.2                                           |
| Total Baths Above Grade        | -                                             | -                                             | _                                             |
| Full Baths                     | 1                                             | 3                                             | 1                                             |
| Full Baths Above Grade         | -                                             | -                                             | _                                             |
| Partial Baths                  | 2                                             | 2                                             | 2                                             |
| Partial Baths Above Grade      | -                                             | -                                             | _                                             |
| iving Area (sq ft)             | 2,815                                         | 2,557                                         | 2,419                                         |
| iving Area Above Grade (sq ft) | -                                             | -                                             | _                                             |
| Basement (sq ft)               | -                                             | -                                             | _                                             |
| Finished Rooms Below Grade     | -                                             | _                                             | _                                             |
| _ot Size                       | 8,276 sq ft                                   | 9,583 sq ft                                   | 7,405 sq ft                                   |
| _ot Dimensions                 | 8276 SF                                       | 9583 SF                                       | 7405 SF                                       |
| Garage                         | Yes                                           | Yes                                           | Yes                                           |
| Garage (sq ft)                 | -                                             | _                                             | _                                             |
| Pool                           | Yes                                           | Yes                                           | Yes                                           |
| ocation                        | On Golf Course                                | On Golf Course                                | _                                             |
| Fenure                         | -                                             | -                                             | _                                             |
| /iew                           | -                                             | -                                             | _                                             |
| View Factors                   | Golf Course View, Mountain<br>View            | Golf Course View, Mountain<br>View            | Golf Course View, Mountain<br>View            |
| Style                          | -                                             | -                                             | _                                             |
| Quality of Construction        | _                                             | _                                             | _                                             |

### **Comps Selected** In Analysis

| Carlo Carlos  |               |         |
|---------------|---------------|---------|
| 79525 Cetrino | 79445 Toronja | 79115 N |

| Address                         | 79525 Cetrino<br>La Quinta, CA 92253          | 79445 Toronja<br>La Quinta, CA 92253               | 79115 Mandarina<br>La Quinta, CA 92253        |
|---------------------------------|-----------------------------------------------|----------------------------------------------------|-----------------------------------------------|
| Status                          | 1 Recently Sold                               | 付 Recently Sold                                    | 🚯 Recently Sold                               |
| MLS Name                        | California Desert Association of<br>REALTORS® | California Desert Association of<br>REALTORS®      | California Desert Association of<br>REALTORS® |
| MLS Listing ID                  | 216029374                                     | 217004296                                          | 216033078                                     |
| Proximity                       | .15 Mi. W                                     | .28 Mi. NW                                         | .65 Mi. NW                                    |
| Value                           | \$650,000                                     | \$699,000                                          | \$755,000                                     |
| Price Per Sq. Ft.               | \$269                                         | \$271                                              | \$267                                         |
| Sale/Finance Concession         | -                                             | -                                                  | -                                             |
| Property Type                   | Single Family Residence                       | Single Family Residence                            | Single Family Residence                       |
| Property Subtype                | Single Family Detach                          | Single Family Detach                               | Single Family Detach                          |
| Total Rooms                     | -                                             | -                                                  | -                                             |
| Total Rooms Above Grade         | -                                             | -                                                  | -                                             |
| Bedrooms                        | 3                                             | 3                                                  | 3                                             |
| Bedrooms Above Grade            | -                                             | -                                                  | _                                             |
| Living Area sq ft range (low)   | -                                             | -                                                  | _                                             |
| Living Area sq ft range (high)  | -                                             | -                                                  | _                                             |
| Total Baths                     | 3.0                                           | 3.1                                                | 3.1                                           |
| Total Baths Above Grade         | -                                             | -                                                  | _                                             |
| Full Baths                      | 3                                             | 3                                                  | 3                                             |
| Full Baths Above Grade          | -                                             | -                                                  | -                                             |
| Partial Baths                   | 2                                             | 1                                                  | 1                                             |
| Partial Baths Above Grade       | -                                             | -                                                  | _                                             |
| Living Area (sq ft)             | 2,419                                         | 2,577                                              | 2,833                                         |
| Living Area Above Grade (sq ft) | -                                             | -                                                  | _                                             |
| Basement (sq ft)                | -                                             | -                                                  | _                                             |
| Finished Rooms Below Grade      | -                                             | -                                                  | _                                             |
| Lot Size                        | 7,841 sq ft                                   | 7,405 sq ft                                        | 8,276 sq ft                                   |
| Lot Dimensions                  | 7840 SF                                       | 7405 SF                                            | 8276 SF                                       |
| Garage                          | Yes                                           | Yes                                                | Yes                                           |
| Garage (sq ft)                  | -                                             | -                                                  | -                                             |
| Pool                            | Yes                                           | Yes                                                | Yes                                           |
| Location                        | On Golf Course                                | On Golf Course                                     | On Golf Course                                |
| Tenure                          | -                                             | _                                                  | _                                             |
| View                            | -                                             | -                                                  | -                                             |
| View Factors                    | Golf Course View, Mountain<br>View            | Golf Course View, Mountain<br>View, Panoramic View | Golf Course View, Mountain<br>View, Pool View |
| Style                           | -                                             | -                                                  | -                                             |
| Quality of Construction         | -                                             | -                                                  | -                                             |

| Address                         | 79415 Mandarina<br>La Quinta, CA 92253        | 79040 Citrus<br>La Quinta, CA 92253           | 79485 Mandarina<br>La Quinta, CA 92253     |
|---------------------------------|-----------------------------------------------|-----------------------------------------------|--------------------------------------------|
| Status                          | fer Recently Sold                             | Recently Sold                                 | 1 Recently Sold                            |
| MLS Name                        | California Desert Association of<br>REALTORS® | California Desert Association of<br>REALTORS® | California Desert Association of REALTORS® |
| MLS Listing ID                  | 216035280                                     | 216032432                                     | 216034422                                  |
| Proximity                       | .42 Mi. NW                                    | .45 Mi. W                                     | .37 Mi. NW                                 |
| Value                           | \$780,000                                     | \$695,000                                     | \$690,000                                  |
| Price Per Sq. Ft.               | \$275                                         | \$241                                         | \$244                                      |
| Sale/Finance Concession         | -                                             | -                                             | -                                          |
| Property Type                   | Single Family Residence                       | Single Family Residence                       | Single Family Residence                    |
| Property Subtype                | Single Family Detach                          | Single Family Detach                          | Single Family Detach                       |
| Total Rooms                     | -                                             | -                                             | -                                          |
| Total Rooms Above Grade         | -                                             | -                                             | -                                          |
| Bedrooms                        | 3                                             | 3                                             | 3                                          |
| Bedrooms Above Grade            | -                                             | -                                             | -                                          |
| Living Area sq ft range (low)   | -                                             | -                                             | -                                          |
| Living Area sq ft range (high)  | -                                             | _                                             | _                                          |
| Total Baths                     | 1.3                                           | 1.2                                           | 1.3                                        |
| Total Baths Above Grade         | -                                             | _                                             | _                                          |
| Full Baths                      | 1                                             | 1                                             | 1                                          |
| Full Baths Above Grade          | -                                             | _                                             | _                                          |
| Partial Baths                   | 3                                             | 2                                             | 3                                          |
| Partial Baths Above Grade       | -                                             | _                                             | _                                          |
| Living Area (sq ft)             | 2,833                                         | 2,886                                         | 2,833                                      |
| Living Area Above Grade (sq ft) | -                                             | _                                             | _                                          |
| Basement (sq ft)                | -                                             | _                                             | _                                          |
| Finished Rooms Below Grade      | -                                             | _                                             | _                                          |
| Lot Size                        | 7,405 sq ft                                   | 8,276 sq ft                                   | 0.28 acres                                 |
| Lot Dimensions                  | 7405 SF                                       | 8276 SF                                       | 12196 SF                                   |
| Garage                          | Yes                                           | Yes                                           | Yes                                        |
| Garage (sq ft)                  | -                                             | _                                             | _                                          |
| Pool                            | Yes                                           | Yes                                           | Yes                                        |
| Location                        | -                                             | On Golf Course                                | On Golf Course                             |
| Tenure                          | _                                             | -                                             | _                                          |
| View                            | -                                             | -                                             | _                                          |
| View Factors                    | Golf Course View, Mountain<br>View            | Golf Course View, Mountain<br>View            | Golf Course View, Mountain<br>View         |
| Style                           | -                                             | -                                             | -                                          |
| Quality of Construction         | _                                             | _                                             | _                                          |