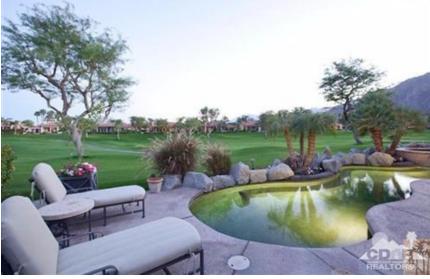

### **Public Remarks**

Gorgeous, pristine, highly upgraded home with tranquil south-east mountain and fairway views of the 18th fairway of the private Citrus course! This home is move-in ready, with many upgrades throughout. The gournet kitchen has granite counters, high-end appliances and honey-toned cabinetry. The office and the great room have gorgeous custom built-ins. The custom faux painted fireplace is a work of art. Other upgrades include an indoor, outdoor surround-sound system throughout, the convenience of electric shades, plantation shutters, wet bar with refrigerator, custom marble treatments in all bathrooms and custom saltwater pool and spa. Plus built-in closets, a garage with many built-ins and polyurithaned floor, lush landscaping and a courtyard waterfall. Social and golf memberships are available..

#### Location Details

| Directions to Property       | Jefferson gate: tum R at second gate tum L at Mango. Tum L onto Cetrino. Home on R side. From 52nd gate go straight to<br>end of street (past Mango). Home on R. |
|------------------------------|------------------------------------------------------------------------------------------------------------------------------------------------------------------|
| Subdivision                  | The Citrus                                                                                                                                                       |
| Location Features            | On Golf Course                                                                                                                                                   |
| Area Description             | La Quinta South Of H                                                                                                                                             |
| Walkability Score (out of 5) | Overall: 0.3   Amenity: 0.3   Leisure: 0.2                                                                                                                       |